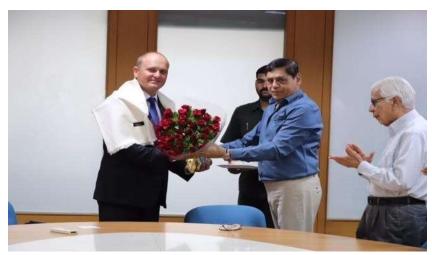

#### **Higher Study Abroad (HAS)**

| 2018      | Study Abroad Conclave     Meeting with University     MoU Signing for Foreign Language Training  |  |  |  |  |  |
|-----------|--------------------------------------------------------------------------------------------------|--|--|--|--|--|
| 2019      | Study Abroad Conclave     Student / University Session     MoU for Higher Study in Estonia       |  |  |  |  |  |
| 2020      | Study Abroad Conclave (Virtual)                                                                  |  |  |  |  |  |
| 2021      | Session on Competitive Exams     University / Technology Session     Study Abroad Alumni Session |  |  |  |  |  |
| 2022-2023 | Study Abroad Conclave                                                                            |  |  |  |  |  |

28 Activities Since 2018

Approved by AICTE, New Delhi, Recognised by Govt. of Maharashtra & Affiliated to Savitribai Phule Pune University (ID No.-PU/PN/Engg/432/2012)

- Tel.: +91-20-24355041 / 42 • Website: http://nbnstic.sinhgad.edu
  - Email: nbnssoe@sinhgad.edu

Figure: HSA: Glimpses