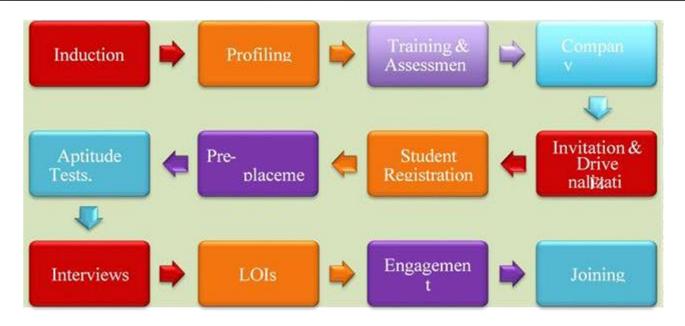

- Tel.: +91-20-24355041 / 42
   Website: http://nbnstic.sinhgad.edu
  - Email: nbnssoe@sinhgad.edu
- Prepare students for entrepreneurship
- Prepare students for higher education in India as well as abroad
- Enhance the employability opportunity
- ❖ STPs have enhanced the employability opportunity and also prepared students for higher education.
- ❖ The training and placement process consists of total five steps: In step one, students training program and internal assessment is done.
- i. Further placement induction and registration process is completed followed with employability test in step two and three.
- ii. In step four, pre-placement processes are organized and conducted by recruiters, to provide information about the company.
- iii. In step five, actual recruitment process is carried out and their selection is informed to students.
- ❖ For the placement activities ERP software/GEMS/ Calyxpod is used to create and manage student database for placements.
- ❖ Further employability enhancement activity such as campus connect programs, webinars, corporate trainings, motivational sessions, alumni sessions are conducted to increase the placement count.
- ❖ In addition to that industry visits and industry sessions are also organized to aware students of the corporate culture.
- ❖ The institutes also take initiatives to provide placements through internships to enhance the quality of students by empowering them with skills those are globally at par.