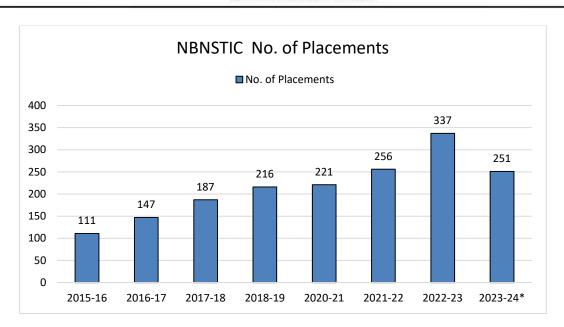

#### **Outcome**

This has resulted in 365 plus visiting campus with average package of 4.5 LPA and highest is 33.25 LPA. The CTP-Cell is continuously working towards providing skilled human resource to the changing demands of the global market. The average placement count has reached to 335.